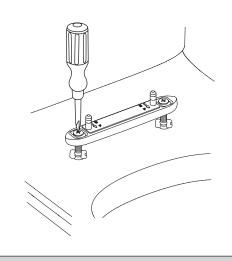

 Insert the toggles into the seat fixings holes.
Push the collar down while pulling straps up and snap off straps.

2 Install hardware pack with Hingebase Board Assembly. Insert screws to seat mounting holes of toilet, twist screws withscrewdriver.