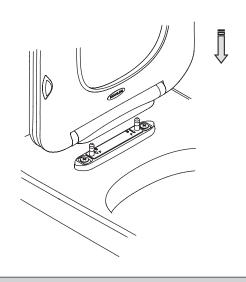

w you will be too.
- Please take a few minutes to study this installation sheet. Pay special attention to the Care and Cleaning instructions.
- All information in this manual is based upon the latest product information available at the time of publication. At Kohler, we constantly strive to improve the quality of our products. We reserve the right to make changes in product characteristics, packaging or availability at any time without notice.
- · This product complies with JC/T764-2008.

 Insert the toggles into the seat fixings holes.
Push the collar down while pulling straps up and snap off straps.





2 Install hardware pack with Hingebase Board Assembly. Insert screws to seat mounting holes of toilet, twist screws withscrewdriver.



Push seat downward to Hingebase Board Assembly.



## Install Battery And Scent Pack

 Pull seat upward from Hingebase Board Assembly.
Take out Night Light & Scent Function Module from seat.



Remove film from Scent Pack install Scent Pack and 2 AAA Battery into Night Light & Scent Function Module back to seat, push seat downward to Hingebase Board Assembly.



## Operation & Maintenance

- The nightlight will turn on for 40 seconds when the seat is in dark surroundings and when sound is sensed.
- 2 x AAA batteries will function for approximately months. The nightlight will flash when the battery power is low.
- . The Scent Pack will function for approximately 1 to 3 months.

K-7731T-B-NA

Scent Pack-Soft & Fresh Laundary (3 Scent Holders)

K-7766T-B-NA

Scent Pack-Soft & Avocado Spa (3 Scent Holders)

K-7729T-B-NA

Scent Pack-Garden Wa