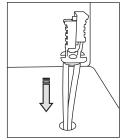

 Insert the toggles into the seat fixings holes.
Push the collar down while pulling straps up and snap off straps.

2 Install hardware pack with Hingebase Board Assembly. Insert screws to seat mounting holes of toilet, twist screws withscrewdriver.