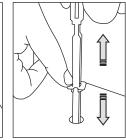

## Install Battery And Scent Pack

 Pull seat upward from Hingebase Board Assembly.
Take out Night Light & Scent Function Module from seat.

Remove film from Scent Pack install Scent Pack and 2 AAA Battery into Night Light & Scent Function Module back to seat, push seat downward to Hingebase Board Assembly.