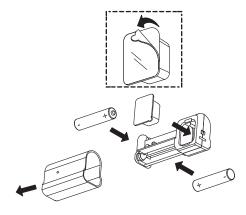

## Install Battery And Scent Pack

 Pull seat upward from Hingebase Board Assembly.
Take out Night Light & Scent Function Module from seat.

Remove film from Scent Pack install Scent Pack and 2 AAA Battery into Night Light & Scent Function Module back to seat, push seat downward to Hingebase Board Assembly.