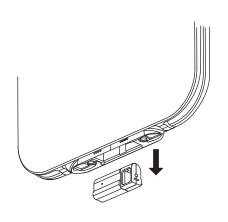

 Insert the toggles into the seat fixings holes.
Push the collar down while pulling straps up and snap off straps.

2 Install hardware pack with Hingebase Board Assembly. Insert screws to seat mounting holes of toilet, twist screws withscrewdriver.

Push seat downward to Hingebase Board Assembly.